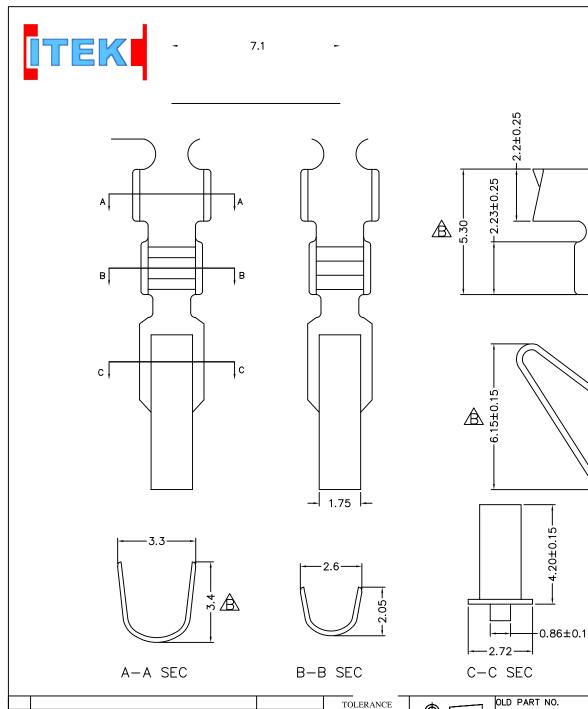

Specifications

<del>-</del>| |--0.25

.50±0.1-

-**├**0.8±0.1

Voltage Rating: 250V AC/DC Current Rating: 5A AC/DC Contact Resistance:  $20m\Omega max$ .

Withstanding Voltage: 1500V AC/minute.

Insulation Resistance:  $1000M\Omega$  min. Temperature Range: −25°C~+85°C

## TERMINAL

Applicate Wires: AWG#18-24

Material: Brass Finish: Tin Plated

$$731 - \frac{7}{1} \frac{0}{2} - \frac{100008}{3}$$

- 1. 7: Green Product
- 2. 0: 3961T
- 3. Pinrex internal code.

|      |                                 |            | TOLERANO        |
|------|---------------------------------|------------|-----------------|
|      |                                 |            | .0 =±.30        |
|      |                                 |            | .00 =±.20       |
| В    | REVISE DIMENSIONS & DESCRIPTION | 2010/02/23 | $.000 = \pm .X$ |
|      | RELEASE                         | 2006/04/17 | .0000=±.        |
| REV. | DESCRIPTION                     | DATE       | ANG.=±3°        |

MOLEX 3.96mm TERMINAL

NEW PART NO. 731-70-T00008

731-70-T00008(B版)